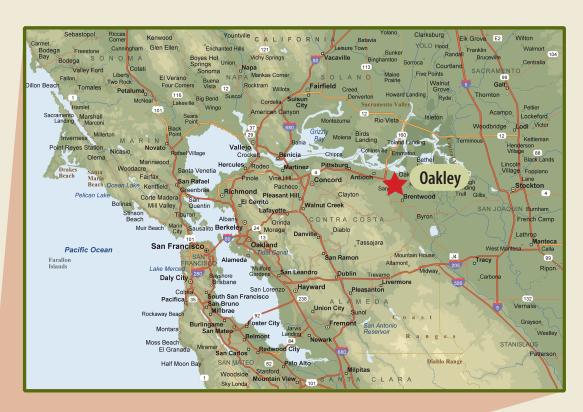

**The District**. The District consists of two non-contiguous land areas within the City, a portion is located at the southeast quadrant of O'Hara Avenue and Brownstone Road, at the eastern terminus of Neroly Road, and a portion is located along the south line of Carpenter Road, east of Empire Avenue, west of O'Hara Avenue and north and south of Neroly Road. Property in the District is fully developed, consisting of 493 single-family residential lots on approximately 197 acres. See "THE DISTRICT."