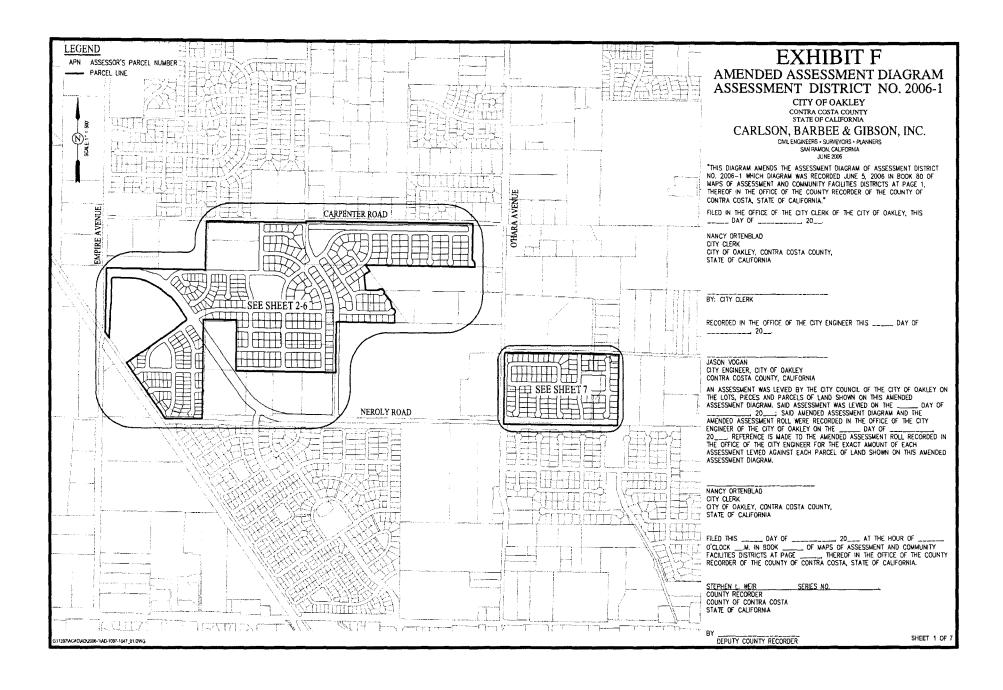

**The District**. The District consists of two non-contiguous land areas within the City, a portion is located at the southeast quadrant of O'Hara Avenue and Brownstone Road, at the eastern terminus of Neroly Road, and a portion is located along the south line of Carpenter Road, east of Empire Avenue, west of O'Hara Avenue and north and south of Neroly Road. Property in the District is fully developed, consisting of 493 single-family residential lots on approximately 197 acres. See "THE DISTRICT."