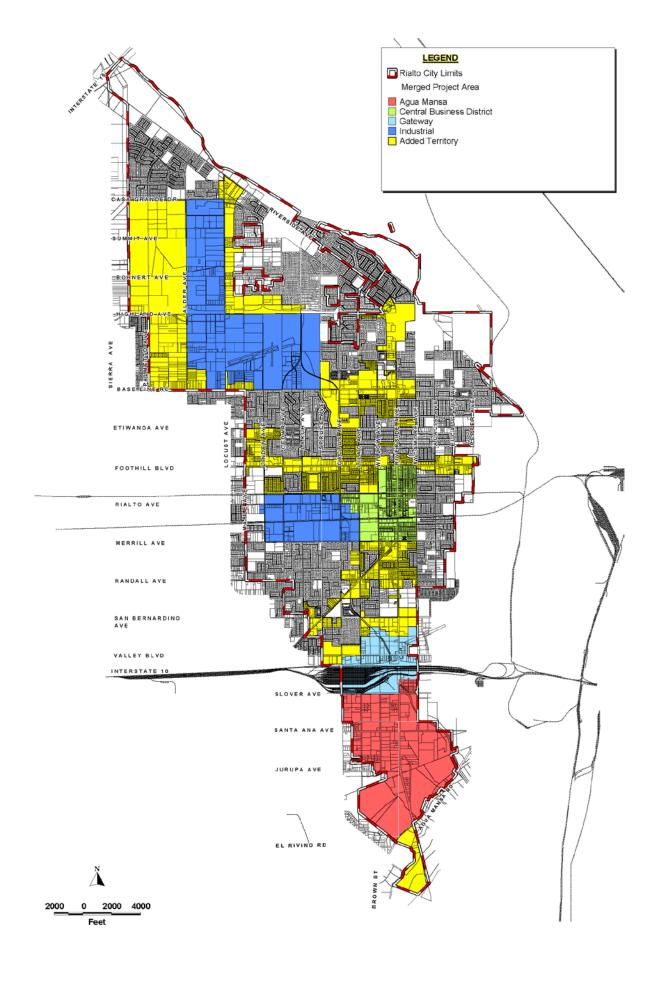

#### The Merged Project Area

The Merged Project Area was formed by the adoption of Ordinance No. 1333 on July 2, 2002, which merged the four existing project areas of the City and added additional territory (the "Added Territory") to the Merged Project Area. The Merged Project Area merged the four project areas of the Predecessor Agency: the Industrial Project Area, the Gateway Project Area, the Agua Mansa Project Area and the Central Business District Project Area. See "THE MERGED PROJECT AREA."