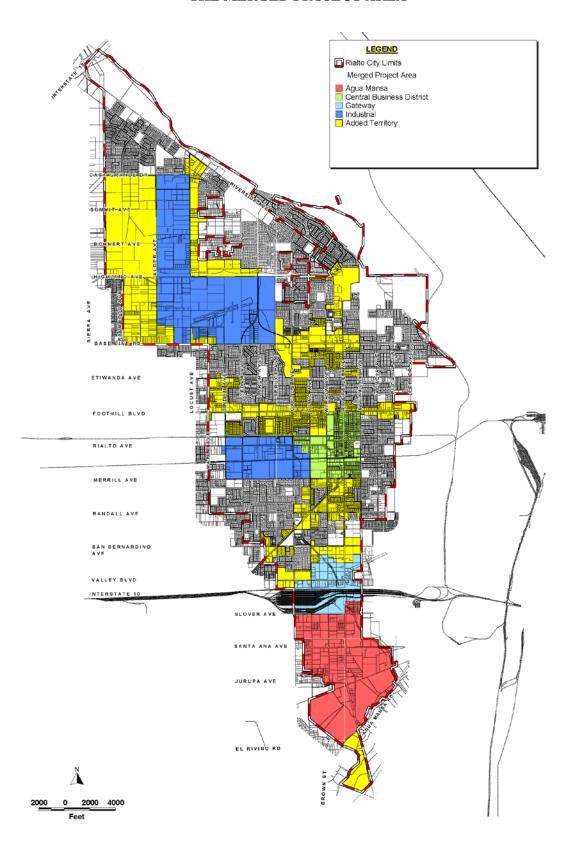

#### The Merged Project Area

The Merged Project Area was formed by the adoption of Ordinance No. 1333 on July 2, 2002, which merged the four existing project areas of the City and added additional territory (the "Added Territory") to the Merged Project Area. The Merged Project Area merged the four project areas of the Predecessor Agency: the Industrial Project Area, the Gateway Project Area, the Agua Mansa Project Area and the Central Business District Project Area. See "THE MERGED PROJECT AREA."